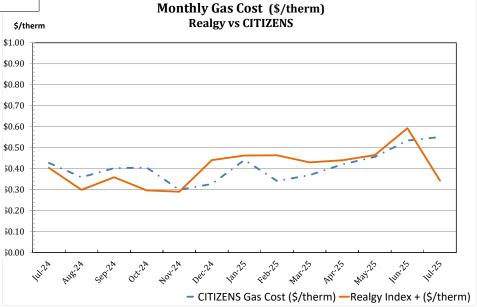

#### Issued: July 2025 Typical Gas Charges- Last 12 Months Rate GAS COST Jul 2025 75,000 therms/Yr (\$/therms) CITIZENS \$0.551 \$28,210.57 **General Service 1** Realgy \$0.343 \$30,362.83 Index + **Typical Comparison-Last 12 Months** Comparison/therm -\$0.208 % Comparison with CITIZENS -37.75% Last 12 Months-25,000 therms/Yr \$2,152.26 % Comparison with CITIZENS 7.63%

# Natural Gas Invoice Comparison Realgy vs CITIZENS

| Moutered Gas Usage<br>Metered Gas Usage<br>(Britherms)<br>Realgy Lindex +<br>(Sritherm))<br>Realgy Gas Innoice<br>(Sritherm))<br>CTTIZENS Gas Innoice<br>(Sritherm))<br>Contrarison |                  |  |                    |                          |  |                    |                          |  |                                                                     |             |  |
|-------------------------------------------------------------------------------------------------------------------------------------------------------------------------------------|------------------|--|--------------------|--------------------------|--|--------------------|--------------------------|--|---------------------------------------------------------------------|-------------|--|
|                                                                                                                                                                                     |                  |  | Realgy             |                          |  | Citizens           |                          |  | Comparison                                                          |             |  |
| Rate:                                                                                                                                                                               |                  |  | \$6,000.00         |                          |  | General Service 1  |                          |  | based on 75,000 therm annual usage (actual<br>Comparison will vary) |             |  |
| Jul-25                                                                                                                                                                              | 1,875            |  | \$0.343            | \$642.94                 |  | \$0.551            | \$1,032.75               |  | -\$389.81                                                           |             |  |
| Jun-25                                                                                                                                                                              | 1,875            |  | \$0.593            | \$1,111.69               |  | \$0.534            | \$1,001.44               |  | \$110.25                                                            |             |  |
| May-25                                                                                                                                                                              | 3,000            |  | \$0.465            | \$1,394.10               |  | \$0.456            | \$1,368.30               |  | \$25.80                                                             |             |  |
| Apr-25                                                                                                                                                                              | 6,000            |  | \$0.440            | \$2,639.40               |  | \$0.420            | \$2,521.20               |  | \$118.20                                                            |             |  |
| Mar-25                                                                                                                                                                              | 6,750            |  | \$0.430            | \$2,901.83               |  | \$0.369            | \$2,493.45               |  | \$408.38                                                            | \$2,027.16  |  |
| Feb-25                                                                                                                                                                              | 10,313           |  | \$0.464            | \$4,781.60               |  | \$0.341            | \$3,520.69               |  | \$1,260.91                                                          |             |  |
| Jan-25                                                                                                                                                                              | 12,187           |  | \$0.463            | \$5,637.57               |  | \$0.441            | \$5,379.56               |  | \$258.01                                                            |             |  |
| Dec-24                                                                                                                                                                              | 11,250           |  | \$0.441            | \$4,959.00               |  | \$0.327            | \$3,679.88               |  | \$1,279.13                                                          |             |  |
| Nov-24                                                                                                                                                                              | 9,375            |  | \$0.290            | \$2,720.63               |  | \$0.300            | \$2,808.75               |  | -\$88.13                                                            |             |  |
| Oct-24                                                                                                                                                                              | 6,000            |  | \$0.296            | \$1,778.40               |  | \$0.405<br>\$0.402 | \$2,430.60               |  | -\$652.20                                                           |             |  |
| Sep-24                                                                                                                                                                              | 4,500            |  | \$0.359<br>\$0.200 | \$1,615.50               |  | \$0.403<br>\$0.350 | \$1,812.15<br>\$673.12   |  | -\$196.65                                                           |             |  |
| Aug-24<br>Jul-24                                                                                                                                                                    | 1,875<br>1,875   |  | \$0.299<br>\$0.404 | \$560.63<br>\$757.31     |  | \$0.359<br>\$0.427 | \$673.13<br>\$801.19     |  | -\$112.50<br>-\$43.88                                               |             |  |
| Jui-24<br>Jun-24                                                                                                                                                                    | 1,875            |  | \$0.329            | \$616.88                 |  | \$0.427            | \$721.69                 |  | -\$45.88                                                            |             |  |
| May-24                                                                                                                                                                              | 3,000            |  | \$0.240            | \$720.00                 |  | \$0.252            | \$756.30                 |  | -\$36.30                                                            |             |  |
| Apr-24                                                                                                                                                                              | 6,000            |  | \$0.250            | \$1,500.00               |  | \$0.232            | \$1,444.80               |  | \$55.20                                                             |             |  |
| Mar-24                                                                                                                                                                              | 6,750            |  | \$0.250            | \$1,687.50               |  | \$0.231            | \$1,559.25               |  | \$128.25                                                            | -\$2,616.49 |  |
| Feb-24                                                                                                                                                                              | 10,313           |  | \$0.378            | \$3,899.16               |  | \$0.357            | \$3,678.47               |  | \$220.69                                                            | . ,         |  |
| Jan-24                                                                                                                                                                              | 12,187           |  | \$0.348            | \$4,237.59               |  | \$0.348            | \$4,237.59               |  | \$0.00                                                              |             |  |
| Dec-23                                                                                                                                                                              | 11,250           |  | \$0.369            | \$4,151.25               |  | \$0.371            | \$4,168.13               |  | -\$16.88                                                            |             |  |
| Nov-23                                                                                                                                                                              | 9,375            |  | \$0.399            | \$3,740.63               |  | \$0.414            | \$3,880.31               |  | -\$139.69                                                           |             |  |
| Oct-23                                                                                                                                                                              | 6,000            |  | \$0.449            | \$2,694.00               |  | \$0.479            | \$2,875.20               |  | -\$181.20                                                           |             |  |
| Sep-23                                                                                                                                                                              | 4,500            |  | \$0.399            | \$1,795.50               |  | \$0.481            | \$2,164.05               |  | -\$368.55                                                           |             |  |
| Aug-23                                                                                                                                                                              | 1,875            |  | \$0.300            | \$562.50                 |  | \$0.518            | \$970.50                 |  | -\$408.00                                                           |             |  |
| Jul-23                                                                                                                                                                              | 1,875            |  | \$0.300            | \$562.50                 |  | \$0.470            | \$881.44                 |  | -\$318.94                                                           |             |  |
| Jun-23                                                                                                                                                                              | 1,875            |  | \$0.275            | \$515.63                 |  | \$0.416            | \$780.00                 |  | -\$264.38                                                           |             |  |
| May-23                                                                                                                                                                              | 3,000            |  | \$0.252<br>\$0.272 | \$756.00                 |  | \$0.372<br>\$0.424 | \$1,114.80               |  | -\$358.80                                                           |             |  |
| Apr-23<br>Mar-23                                                                                                                                                                    | 6,000<br>6,750   |  | \$0.273<br>\$0.301 | \$1,638.00<br>\$2,034.11 |  | \$0.424<br>\$0.518 | \$2,547.00<br>\$3,499.87 |  | -\$909.00<br>-\$1,465.76                                            | -\$4,912.88 |  |
| Feb-23                                                                                                                                                                              | 10,313           |  | \$0.301            | \$2,034.11               |  | \$0.518            | \$5,554.31               |  | -\$1,403.70                                                         | ψ1,712.00   |  |
|                                                                                                                                                                                     |                  |  |                    |                          |  | \$0.539            |                          |  |                                                                     |             |  |
| Dec-22                                                                                                                                                                              | 12,187<br>11,250 |  | \$0.632<br>\$0.529 | \$7,702.50<br>\$5,951.25 |  | \$0.526            | \$6,408.19<br>\$6,216.75 |  | \$1,294.31<br>-\$265.50                                             |             |  |
| Nov-22                                                                                                                                                                              | 9,375            |  | \$0.329            | \$1,537.50               |  | \$0.333            | \$4,629.38               |  | -\$3,091.88                                                         |             |  |
| Oct-22                                                                                                                                                                              | 6,000            |  | \$0.437            | \$2,622.00               |  | \$0.428            | \$2,566.80               |  | \$55.20                                                             |             |  |
| Sep-22                                                                                                                                                                              | 4,500            |  | \$0.589            | \$2,650.50               |  | \$0.664            | \$2,990.25               |  | -\$339.75                                                           |             |  |
| Aug-22                                                                                                                                                                              | 1,875            |  | \$0.685            | \$1,283.44               |  | \$0.674            | \$1,263.00               |  | \$20.44                                                             |             |  |
|                                                                                                                                                                                     |                  |  | 162.537            |                          |  | 0.430              |                          |  | -\$1,834.07                                                         |             |  |
| Avg Realg                                                                                                                                                                           |                  |  |                    |                          |  |                    | ility Price              |  | Avg Annual Comparison<br>(last 36 months)                           |             |  |