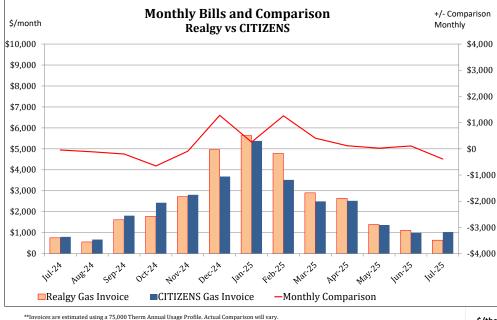

#### Issued: July 2025 Typical Gas Charges- Last 12 Months Rate GAS COST Jul 2025 75,000 therms/Yr (\$/therms) CITIZENS \$0.551 \$28,210.57 **General Service 1** Realgy \$0.343 \$30,362.83 Index + **Typical Comparison-Last 12 Months** Comparison/therm -\$0.208 % Comparison with CITIZENS -37.75% Last 12 Months-25,000 therms/Yr \$2,152.26 % Comparison with CITIZENS 7.63%

# Natural Gas Invoice Comparison Realgy vs CITIZENS

| Moutered Gas Usage<br>Metered Gas Usage<br>(Britherms)<br>Realgy Lindex +<br>(Sritherm))<br>Realgy Gas Innoice<br>(Sritherm))<br>CTTIZENS Gas Innoice<br>(Sritherm))<br>Contrarison |                  |  |                    |                          |  |                    |                          |  |                                                                     |             |  |
|-------------------------------------------------------------------------------------------------------------------------------------------------------------------------------------|------------------|--|--------------------|--------------------------|--|--------------------|--------------------------|--|---------------------------------------------------------------------|-------------|--|
|                                                                                                                                                                                     |                  |  | Realgy             |                          |  | Citizens           |                          |  | Comparison                                                          |             |  |
| Rate:                                                                                                                                                                               |                  |  | \$6,000.00         |                          |  | General Service 1  |                          |  | based on 75,000 therm annual usage (actual<br>Comparison will vary) |             |  |
| Jul-25                                                                                                                                                                              | 1,875            |  | \$0.343            | \$642.94                 |  | \$0.551            | \$1,032.75               |  | -\$389.81                                                           |             |  |
| Jun-25                                                                                                                                                                              | 1,875            |  | \$0.593            | \$1,111.69               |  | \$0.534            | \$1,001.44               |  | \$110.25                                                            |             |  |
| May-25                                                                                                                                                                              | 3,000            |  | \$0.465            | \$1,394.10               |  | \$0.456            | \$1,368.30               |  | \$25.80                                                             |             |  |
| Apr-25                                                                                                                                                                              | 6,000            |  | \$0.440            | \$2,639.40               |  | \$0.420            | \$2,521.20               |  | \$118.20                                                            |             |  |
| Mar-25                                                                                                                                                                              | 6,750            |  | \$0.430            | \$2,901.83               |  | \$0.369            | \$2,493.45               |  | \$408.38                                                            | \$2,027.16  |  |
| Feb-25                                                                                                                                                                              | 10,313           |  | \$0.464            | \$4,781.60               |  | \$0.341            | \$3,520.69               |  | \$1,260.91                                                          |             |  |
| Jan-25                                                                                                                                                                              | 12,187           |  | \$0.463            | \$5,637.57               |  | \$0.441            | \$5,379.56               |  | \$258.01                                                            |             |  |
| Dec-24                                                                                                                                                                              | 11,250           |  | \$0.441            | \$4,959.00               |  | \$0.327            | \$3,679.88               |  | \$1,279.13                                                          |             |  |
| Nov-24                                                                                                                                                                              | 9,375            |  | \$0.290            | \$2,720.63               |  | \$0.300            | \$2,808.75               |  | -\$88.13                                                            |             |  |
| Oct-24                                                                                                                                                                              | 6,000            |  | \$0.296            | \$1,778.40               |  | \$0.405<br>\$0.402 | \$2,430.60               |  | -\$652.20                                                           |             |  |
| Sep-24                                                                                                                                                                              | 4,500            |  | \$0.359<br>\$0.200 | \$1,615.50               |  | \$0.403<br>\$0.350 | \$1,812.15<br>\$673.12   |  | -\$196.65                                                           |             |  |
| Aug-24<br>Jul-24                                                                                                                                                                    | 1,875<br>1,875   |  | \$0.299<br>\$0.404 | \$560.63<br>\$757.31     |  | \$0.359<br>\$0.427 | \$673.13<br>\$801.19     |  | -\$112.50<br>-\$43.88                                               |             |  |
| Jui-24<br>Jun-24                                                                                                                                                                    | 1,875            |  | \$0.329            | \$616.88                 |  | \$0.427            | \$721.69                 |  | -\$45.88                                                            |             |  |
| May-24                                                                                                                                                                              | 3,000            |  | \$0.240            | \$720.00                 |  | \$0.252            | \$756.30                 |  | -\$36.30                                                            |             |  |
| Apr-24                                                                                                                                                                              | 6,000            |  | \$0.250            | \$1,500.00               |  | \$0.232            | \$1,444.80               |  | \$55.20                                                             |             |  |
| Mar-24                                                                                                                                                                              | 6,750            |  | \$0.250            | \$1,687.50               |  | \$0.231            | \$1,559.25               |  | \$128.25                                                            | -\$2,616.49 |  |
| Feb-24                                                                                                                                                                              | 10,313           |  | \$0.378            | \$3,899.16               |  | \$0.357            | \$3,678.47               |  | \$220.69                                                            | . ,         |  |
| Jan-24                                                                                                                                                                              | 12,187           |  | \$0.348            | \$4,237.59               |  | \$0.348            | \$4,237.59               |  | \$0.00                                                              |             |  |
| Dec-23                                                                                                                                                                              | 11,250           |  | \$0.369            | \$4,151.25               |  | \$0.371            | \$4,168.13               |  | -\$16.88                                                            |             |  |
| Nov-23                                                                                                                                                                              | 9,375            |  | \$0.399            | \$3,740.63               |  | \$0.414            | \$3,880.31               |  | -\$139.69                                                           |             |  |
| Oct-23                                                                                                                                                                              | 6,000            |  | \$0.449            | \$2,694.00               |  | \$0.479            | \$2,875.20               |  | -\$181.20                                                           |             |  |
| Sep-23                                                                                                                                                                              | 4,500            |  | \$0.399            | \$1,795.50               |  | \$0.481            | \$2,164.05               |  | -\$368.55                                                           |             |  |
| Aug-23                                                                                                                                                                              | 1,875            |  | \$0.300            | \$562.50                 |  | \$0.518            | \$970.50                 |  | -\$408.00                                                           |             |  |
| Jul-23                                                                                                                                                                              | 1,875            |  | \$0.300            | \$562.50                 |  | \$0.470            | \$881.44                 |  | -\$318.94                                                           |             |  |
| Jun-23                                                                                                                                                                              | 1,875            |  | \$0.275            | \$515.63                 |  | \$0.416            | \$780.00                 |  | -\$264.38                                                           |             |  |
| May-23                                                                                                                                                                              | 3,000            |  | \$0.252<br>\$0.272 | \$756.00                 |  | \$0.372<br>\$0.424 | \$1,114.80               |  | -\$358.80                                                           |             |  |
| Apr-23<br>Mar-23                                                                                                                                                                    | 6,000<br>6,750   |  | \$0.273<br>\$0.301 | \$1,638.00<br>\$2,034.11 |  | \$0.424<br>\$0.518 | \$2,547.00<br>\$3,499.87 |  | -\$909.00<br>-\$1,465.76                                            | -\$4,912.88 |  |
| Feb-23                                                                                                                                                                              | 10,313           |  | \$0.301            | \$2,034.11               |  | \$0.518            | \$5,554.31               |  | -\$1,403.70                                                         | ψ1,712.00   |  |
|                                                                                                                                                                                     |                  |  |                    |                          |  | \$0.539            |                          |  |                                                                     |             |  |
| Dec-22                                                                                                                                                                              | 12,187<br>11,250 |  | \$0.632<br>\$0.529 | \$7,702.50<br>\$5,951.25 |  | \$0.526            | \$6,408.19<br>\$6,216.75 |  | \$1,294.31<br>-\$265.50                                             |             |  |
| Nov-22                                                                                                                                                                              | 9,375            |  | \$0.329            | \$1,537.50               |  | \$0.333            | \$4,629.38               |  | -\$3,091.88                                                         |             |  |
| Oct-22                                                                                                                                                                              | 6,000            |  | \$0.437            | \$2,622.00               |  | \$0.428            | \$2,566.80               |  | \$55.20                                                             |             |  |
| Sep-22                                                                                                                                                                              | 4,500            |  | \$0.589            | \$2,650.50               |  | \$0.664            | \$2,990.25               |  | -\$339.75                                                           |             |  |
| Aug-22                                                                                                                                                                              | 1,875            |  | \$0.685            | \$1,283.44               |  | \$0.674            | \$1,263.00               |  | \$20.44                                                             |             |  |
|                                                                                                                                                                                     |                  |  | 162.537            |                          |  | 0.430              |                          |  | -\$1,834.07                                                         |             |  |
| Avg Realg                                                                                                                                                                           |                  |  |                    |                          |  |                    | ility Price              |  | Avg Annual Comparison<br>(last 36 months)                           |             |  |