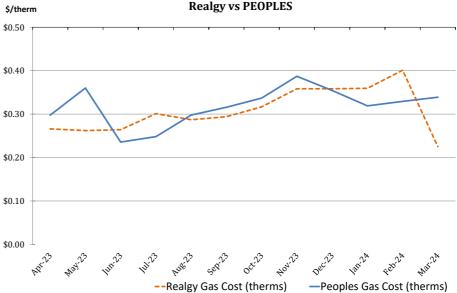

#### Monthly Gas Cost (\$/therm) Realgy vs PEOPLES

 PEOPLES Choices For You Program
 \$0.50

 Choices For You is a free program available to natural gas customers served by PEOPLES
 \$0.40

 Gas that allows YOU to choose your natural gas supplier. While PEOPLES would continue to service your gas meter and issue your monthly gas bill, YOU CAN CHOOSE who manages your gas supply costs. Typically, gas supply comprises about 75 to 80% of your annual gas bill, while transportation and service charges make up the balance. Take advantage of the competitive natural gas marketplace to potentially save money on your gas bill today!
 \$0.30

# Natural Gas Invoice Comparison REALGY vs PEOPLES Managed

| Month  | Metered Gas I. | (therms) | Reallyr Gas Ches | Realgy Storage C. | Really Gas Invoice | , | Peoples Gas Cost<br>(therms) cost | Penples Starage Gas | Peoples Gas Imoice |            | Manuthy Cantarison                                              | <sup>4</sup> -mual Comparison |  |
|--------|----------------|----------|------------------|-------------------|--------------------|---|-----------------------------------|---------------------|--------------------|------------|-----------------------------------------------------------------|-------------------------------|--|
|        |                |          | Realgy           |                   |                    |   | Peoples                           |                     |                    | Comparison |                                                                 |                               |  |
| Rate:  |                |          |                  | Managed           |                    |   | Residential (\$/therm)            |                     |                    |            | based on 1,590 therm annual usage (actual comparison will vary) |                               |  |
| Mar-24 | 143            |          | \$0.225          | -64               | \$17.89            |   | \$0.339                           | 0                   | \$48.50            |            | \$30.61                                                         |                               |  |
| Feb-24 | 219            |          | \$0.401          | -64               | \$62.17            |   | \$0.329                           | 0                   | \$71.99            |            | \$9.83                                                          |                               |  |
| Jan-24 | 258            |          | \$0.359          | -64               | \$70.00            |   | \$0.319                           | 0                   | \$82.40            |            | \$12.39                                                         |                               |  |
| Dec-23 | 239            |          | \$0.358          | -64               | \$62.85            |   | \$0.354                           | 0                   | \$84.68            |            | \$21.83                                                         |                               |  |
| Nov-23 | 199            |          | \$0.358          | -64               | \$48.51            |   | \$0.387                           | 0                   | \$77.03            |            | \$28.52                                                         |                               |  |
| Oct-23 | 127            |          | \$0.317          | 45                | \$54.67            |   | \$0.337                           | 0                   | \$42.85            |            | -\$11.82                                                        |                               |  |
| Sep-23 | 95             |          | \$0.294          | 45                | \$41.40            |   | \$0.316                           | 0                   | \$30.11            |            | -\$11.30                                                        |                               |  |
| Aug-23 | 40             |          | \$0.287          | 45                | \$24.45            |   | \$0.298                           | 0                   | \$11.83            |            | -\$12.61                                                        |                               |  |
| Jul-23 | 40             |          | \$0.301          | 45                | \$25.64            |   | \$0.248                           | 0                   | \$9.86             |            | -\$15.78                                                        | \$23.67                       |  |
| Jun-23 | 40             |          | \$0.264          | 45                | \$22.49            |   | \$0.236                           | 0                   | \$9.37             |            | -\$13.12                                                        | · · · ·                       |  |
| May-23 | 64             |          | \$0.262          | 45                | \$28.57            |   | \$0.360                           | 0                   | \$22.90            |            | -\$5.67                                                         |                               |  |
| Apr-23 | 127            |          | \$0.266          | 45                | \$45.92            |   | \$0.298                           | 0                   | \$37.85            |            | -\$8.06                                                         |                               |  |
| Mar-23 | 143            |          | \$0.314          | -64               | \$24.96            |   | \$0.250                           | 0                   | \$35.70            |            | \$10.74                                                         |                               |  |
| Feb-23 | 219            |          | \$0.509          | -64               | \$78.91            |   | \$0.423                           | 0                   | \$92.41            |            | \$13.51                                                         |                               |  |
| Jan-23 | 258            |          | \$0.669          | -64               | \$130.30           |   | \$0.570                           | 0                   | \$147.27           |            | \$16.97                                                         |                               |  |
| Dec-22 | 239            |          | \$0.765          | -64               | \$133.80           |   | \$0.553                           | 0                   | \$131.82           |            | -\$1.98                                                         |                               |  |
| Nov-22 | 199            |          | \$0.560          | -64               | \$75.68            |   | \$0.712                           | 0                   | \$141.43           |            | \$65.75                                                         |                               |  |
| Oct-22 | 127            |          | \$0.633          | 45                | \$109.27           |   | \$1.073                           | 0                   | \$136.49           |            | \$27.21                                                         |                               |  |
| Sep-22 | 95             |          | \$0.944          | 45                | \$132.94           |   | \$1.047                           | 0                   | \$99.90            |            | -\$33.04                                                        |                               |  |
| Aug-22 | 40             |          | \$0.910          | 45                | \$77.51            |   | \$1.124                           | 0                   | \$44.66            |            | -\$32.85                                                        |                               |  |
| Jul-22 | 40             |          | \$0.699          | 45                | \$59.54            |   | \$1.252                           | 0                   | \$49.75            |            | -\$9.79                                                         | \$60.87                       |  |
| Jun-22 | 40             |          | \$0.937          | 45                | \$79.81            |   | \$1.177                           | 0                   | \$46.80            |            | -\$33.01                                                        |                               |  |
| May-22 | 64             |          | \$0.776          | 45                | \$84.61            |   | \$0.992                           | 0                   | \$63.12            |            | -\$21.49                                                        |                               |  |
| Apr-22 | 127            |          | \$0.575          | 45                | \$99.26            |   | \$0.613                           | 0                   | \$77.91            |            | -\$21.35                                                        |                               |  |
| Mar-22 | 143            |          | \$0.518          | -64               | \$41.18            |   | \$0.601                           | 0                   | \$85.97            |            | \$44.79                                                         |                               |  |
| Feb-22 | 219            |          | \$0.767          | -64               | \$118.90           |   | \$0.596                           | 0                   | \$130.26           |            | \$11.35                                                         |                               |  |
| Jan-22 | 258            |          | \$0.633          | -64               | \$123.29           |   | \$0.555                           | 0                   | \$143.29           |            | \$20.00                                                         |                               |  |
| Dec-21 | 239            |          | \$0.627          | -64               | \$109.66           |   | \$0.681                           | 0                   | \$162.51           |            | \$52.85                                                         |                               |  |
| Nov-21 | 199            |          | \$0.694          | -64               | \$93.79            |   | \$0.739                           | 0                   | \$146.82           |            | \$53.02                                                         |                               |  |
| Oct-21 | 127            |          | \$0.635          | 45                | \$109.62           |   | \$0.726                           | 0                   | \$92.30            |            | -\$17.32                                                        |                               |  |
| Sep-21 | 95             |          | \$0.487          | 45                |                    |   | \$0.662                           | 0                   | \$63.13            |            | -\$5.46                                                         |                               |  |
| Aug-21 | 40             |          | \$0.454          | 45                | \$38.67            |   | \$0.653                           | 0                   | \$25.95            |            | -\$12.72                                                        |                               |  |
| Jul-21 | 40             |          | \$0.411          | 45                | \$35.01            |   | \$0.628                           | 0                   | \$24.95            |            | -\$10.06                                                        | \$0.51                        |  |
| Jun-21 | 40             |          | \$0.350          | 45                | \$29.81            |   | \$0.577                           | 0                   | \$22.94            |            | -\$6.88                                                         |                               |  |
| May-21 | 64             |          | \$0.347          | 45                | \$37.78            |   | \$0.532                           | 0                   | \$33.85            |            | -\$3.92                                                         |                               |  |
| Apr-21 | 127            |          | \$0.321          | 45                | \$55.33            |   | \$0.463                           | 0                   | \$58.93            |            | \$3.60                                                          |                               |  |
| Mar-21 | 143            |          | \$0.356          | -64<br>g Realg    | \$28.30            |   | \$0.322                           | 0<br>Avg Utility P  | \$46.06            |            | \$17.76                                                         |                               |  |